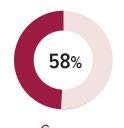

# **GRADUATE EMPLOYMENT**

# Career advancement

or pay increase reported, as per one-year alumni survey