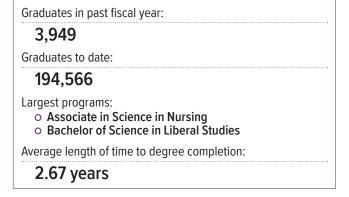

# **FAST FACTS SUMMER 2023**

**ENROLLMENT: 13,879** 

35.4

years

#### **DEMOGRAPHICS**









#### Enrollment

|                                        | Associate | Baccalaureate | Certificate | Master's | Total  |
|----------------------------------------|-----------|---------------|-------------|----------|--------|
| College of Liberal Arts and Sciences   | 1,126     | 7,127         | 49          | 1,310    | 9,612  |
| College of Nursing and Health Sciences | 3,011     | 988           | 4           | 264      | 4,267  |
| TOTAL:                                 | 4,137     | 8,115         | 53          | 1,574    | 13,879 |

#### **COURSE ACTIVITY**

Overall course completion rates





#### **GRADUATES OF EXCELSIOR UNIVERSITY**



# **FACULTY**

Number of instructional faculty:

583



# **GRADUATE EMPLOYMENT**



# Career advancement

or pay increase reported, as per one-year alumni survey



# Pay increase

among those reporting career advancement

# **DEGREE PROGRAM ENROLLMENT**

| DEGREE PROGRAM                                                                       | Enrollmer |
|--------------------------------------------------------------------------------------|-----------|
| Associate in Applied Science in Administrative/<br>Management Studies                | 296       |
| Bachelor of Professional Studies in Business<br>& Management                         | 669       |
| Bachelor of Science in Business                                                      | 653       |
| Graduate Certificate in Data Analy