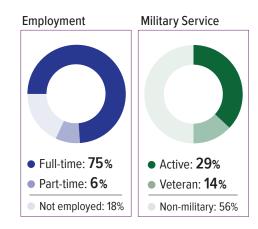

# **FAST FACTS SUMMER 2023**

**ENROLLMENT: 13,879** 

35.4

years

#### **DEMOGRAPHICS**









#### Enrollment

|                                        | Associate | Baccalaureate | Certificate | Master's | Total  |
|----------------------------------------|-----------|---------------|-------------|----------|--------|
| College of Liberal Arts and Sciences   | 1,126     | 7,127         | 49          | 1,310    | 9,612  |
| College of Nursing and Health Sciences | 3,011     | 988           | 4           | 264      | 4,267  |
| TOTAL:                                 | 4,137     | 8,115         | 53          | 1,574    | 13,879 |

#### **COURSE ACTIVITY**

Overall course completion rates





#### **GRADUATES OF EXCELSIOR UNIVERSITY**



# **FACULTY**

Number of instructional faculty:

583



# **GRADUATE EMPLOYMENT**



# Career advancement

or pay increase reported, as per one-ye