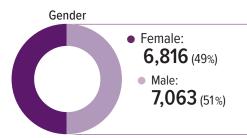

# **FAST FACTS SUMMER 2023**

**ENROLLMENT: 13,879** 

35.4

years

#### **DEMOGRAPHICS**









#### Enrollment

|                                        | Associate | Baccalaureate | Certificate | Master's | Total  |
|----------------------------------------|-----------|---------------|-------------|----------|--------|
| College of Liberal Arts and Sciences   | 1,126     | 7,127         | 49          | 1,310    | 9,612  |
| College of Nursing and Health Sciences | 3,011     | 988           | 4           | 264      | 4,267  |
| TOTAL:                                 | 4,137     | 8,115         | 53          | 1,574    | 13,879 |

#### **COURSE ACTIVITY**

Overall course completion rates





#### **GRADUATES OF EXCELSIOR UNIVERSITY**



# **FACULTY**

Number of instructional faculty:

583



# **GRADUATE EMPLOYMENT**



# Career advancement

or pay increase reported, as per