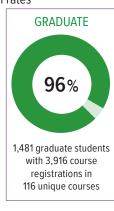

# **FAST FACTS SUMMER 2023**

**ENROLLMENT: 13,879** 

35.4

years

#### **DEMOGRAPHICS**









#### Enrollment

|                                        | Associate | Baccalaureate | Certificate | Master's | Total  |
|----------------------------------------|-----------|---------------|-------------|----------|--------|
| College of Liberal Arts and Sciences   | 1,126     | 7,127         | 49          | 1,310    | 9,612  |
| College of Nursing and Health Sciences | 3,011     | 988           | 4           | 264      | 4,267  |
| TOTAL:                                 | 4,137     | 8,115         | 53          | 1,574    | 13,879 |

#### **COURSE ACTIVITY**

Overall course completion rates





#### **GRADUATES OF EXCELSIOR UNIVERSITY**



# **FACULTY**

Number of instructional faculty:

583



# **GRADUATE EMPLOYMENT**



# Career advancement

or pay increase reported, as per one-year alumni survey



# Pay increase

among those reporting career advancement

# **DEGREE PROGRAM ENROLLMENT**

| DEGREE PROGRAM                                                                       | Enrollmer |
|--------------------------------------------------------------------------------------|-----------|
| Associate in Applied Science in Administrative/<br>Management Studies                | 296       |
| Bachelor of Professional Studies in Business<br>& Management                         | 669       |
| Bachelor of Science in Business                                                      | 65