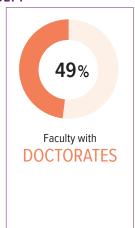

AST FACTS SUMMER 2023**

**ENROLLMENT: 13,879** 

35.4

years

#### **DEMOGRAPHICS**









#### Enrollment

|                                        | Associate | Baccalaureate | Certificate | Master's | Total  |
|----------------------------------------|-----------|---------------|-------------|----------|--------|
| College of Liberal Arts and Sciences   | 1,126     | 7,127         | 49          | 1,310    | 9,612  |
| College of Nursing and Health Sciences | 3,011     | 988           | 4           | 264      | 4,267  |
| TOTAL:                                 | 4,137     | 8,115         | 53          | 1,574    | 13,879 |

#### **COURSE ACTIVITY**

Overall course completion rates





#### **GRADUATES OF EXCELSIOR UNIVERSITY**



# **FACULTY**

Number of instructional faculty:

583



# **GRADUATE EMPLOYMENT**



# Career advancement

or pay increase reported, as per one-year alumni survey



# Pay increase

among those reporting career advancement

# **DEGREE PROGRAM ENROLLMENT**

| DEGREE PROGRAM                                                                       | Enrollmer |
|--------------------------------------------------------------------------------------|-----------|
| Associate in Applied Science in Administrative/<br>Management Studies                | 296       |
| Bachelor of Professional Studies in Business<br>& Management                         | 669       |
| Bachelor of Science in Business                                                      | 653       |
| Graduate Certificate in Data Analytics                                               | 10