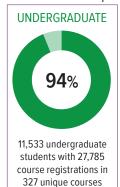

# **FAST FACTS SUMMER 2023**

**ENROLLMENT: 13,879** 

35.4

years

#### **DEMOGRAPHICS**









#### Enrollment

|                                        | Associate | Baccalaureate | Certificate | Master's | Total  |
|----------------------------------------|-----------|---------------|-------------|----------|--------|
| College of Liberal Arts and Sciences   | 1,126     | 7,127         | 49          | 1,310    | 9,612  |
| College of Nursing and Health Sciences | 3,011     | 988           | 4           | 264      | 4,267  |
| TOTAL:                                 | 4,137     | 8,115         | 53          | 1,574    | 13,879 |

#### **COURSE ACTIVITY**

Overall course completion rates





#### **GRADUATES OF EXCELSIOR UNIVERSITY**



# **FACULTY**

Number of instructional faculty:

583



# **GRADUATE EMPLOYMENT**



# Career advancement

or pay increase reported, as per one-year alumni survey



# Pay increase

among those reporting career advancement

# **DEGREE PROGRAM ENROLLMENT**

| DEGREE PROGRAM                                                                       | Enrollmer |
|--------------------------------------------------------------------------------------|-----------|
| Associate in Applied Science in Administrative/<br>Management Studies                | 296       |
| Bachelor of Professional Studies in Business<br>& Management                         | 669       |
| Bachelor of Science in Business                                                      |