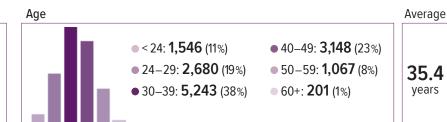

# **FAST FACTS SUMMER 2023**

**ENROLLMENT: 13,879** 

35.4

years

#### **DEMOGRAPHICS**









#### Enrollment

|                                        | Associate | Baccalaureate | Certificate | Master's | Total  |
|----------------------------------------|-----------|---------------|-------------|----------|--------|
| College of Liberal Arts and Sciences   | 1,126     | 7,127         | 49          | 1,310    | 9,612  |
| College of Nursing and Health Sciences | 3,011     | 988           | 4           | 264      | 4,267  |
| TOTAL:                                 | 4,137     | 8,115         | 53          | 1,574    | 13,879 |

#### **COURSE ACTIVITY**

Overall course completion rates





#### **GRADUATES OF EXCELSIOR UNIVERSITY**



# **FACULTY**

Number of instructional faculty:

583



# **GRADUATE EMPLOYMENT**



# Career advancement

or pay increase reported, as per on