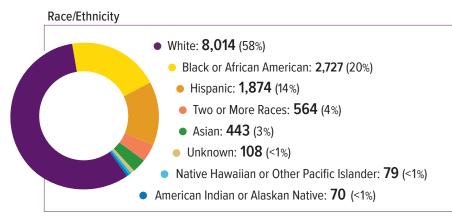

# **FAST FACTS SUMMER 2023**

**ENROLLMENT: 13,879** 

35.4

years

#### **DEMOGRAPHICS**









#### Enrollment

|                                        | Associate | Baccalaureate | Certificate | Master's | Total  |
|----------------------------------------|-----------|---------------|-------------|----------|--------|
| College of Liberal Arts and Sciences   | 1,126     | 7,127         | 49          | 1,310    | 9,612  |
| College of Nursing and Health Sciences | 3,011     | 988           | 4           | 264      | 4,267  |
| TOTAL:                                 | 4,137     | 8,115         | 53          | 1,574    | 13,879 |

#### **COURSE ACTIVITY**

Overall course completion rates





#### **GRADUATES OF EXCELSIOR UNIVERSITY**



# **FACULTY**

Number of instructional faculty:

583



# **GRADUATE EMPLOYMENT**



# Career advancement

or pay increase reported, as per one-